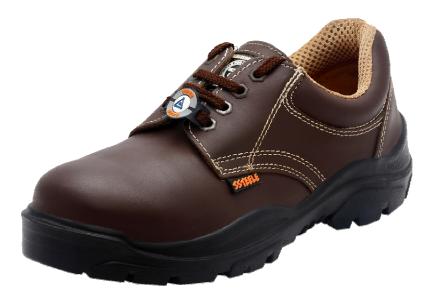

## **ACME – SODIUM SAFETY SHOES**

## **ACME SODIUM SAFETY SHOES**

Model: SODIUM

## Feature:

- CE and ISI certified, EN ISO 20345:2011 S2 SRC
- Direct Injection Single Density PU Sole for enhanced durability
- Upper in finest quality Brown Crazy Horse Print Grain Buffalo Leather with water repellent properties (Water-resistant for up to 60 minutes)
- Antique Finish Hexagonal Brass Eyelets
- EN certified, imported, powder coated, rust proof, extra wide alloy steel toe cap with 200 Joules impact resistance
- Anatomically shaped lasts with curved heel and rounded edges for greater comfort after long periods of wear
- Special anti-torsion system for greater stability and protection from ankle twisting
- Imported, soft, breathable and absorbent SPACER lining with anti-bacterial treatment for odour control
- Duracomfort Insocks with Anti-Bacterial properties
- Completely free of Azo dyes as it uses water based adhesives, as per European norms.
- Sole Property: Antistatic (Resistance up to 11 KV)
- Sole electrical resistance 100Kohm-1000Mohm
- Sole temperature resistance Max 120° C for 1 minute exposure
- Anti skid, oil, chemical and fuel resistant sole
- Heel Height: 48mm; Toe Height: 30 mm
- Fitting: EE; Last: 443
- Size: 38 47